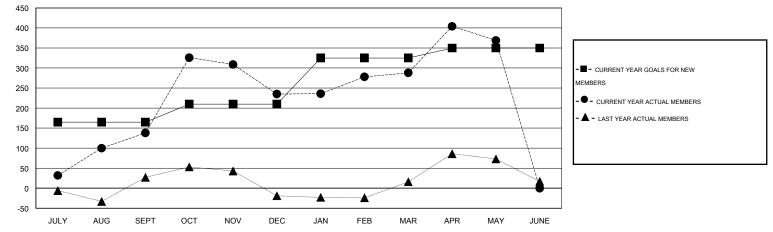

## GMT: JUSWAN TJOE

|          | INDONESIA |
|----------|-----------|
| LOCATION |           |

GMT CA 7

|                             |                  | Clubs     |                       |                  |                             |                    | Members                             |                    |                  |
|-----------------------------|------------------|-----------|-----------------------|------------------|-----------------------------|--------------------|-------------------------------------|--------------------|------------------|
| RESULTS FOR 2015-2016       |                  |           | RESULTS FOR 2015-2016 |                  |                             |                    |                                     |                    |                  |
| QUARTER                     | NEW CLUB<br>GOAL | NEW CLUBS | DROPPED<br>CLUBS      | NET<br>GAIN/LOSS | QUARTER                     | NEW MEMBER<br>GOAL | CHARTER AND<br>NEW MEMBERS<br>ADDED | DROPPED<br>MEMBERS | NET<br>GAIN/LOSS |
| JULY/AUG/SEPT               | 2                | 3         | 0                     | 3                | JULY/AUG/SEPT               | 165                | 185                                 | 47                 | 138              |
| OCT/NOV/DEC                 | 1                | 3         | 0<br>0                | 3<br>2           | OCT/NOV/DEC                 | 45<br>115          | 213<br>78                           | 116<br>25          | 97<br>53         |
| JAN/FEB/MAR<br>APR/MAY/JUNE | 0                | 1         | 0                     | 1                | JAN/FEB/MAR<br>APR/MAY/JUNE | 25                 | 143                                 | 62                 | 81               |