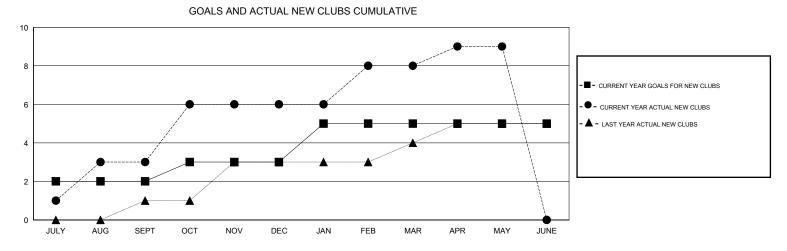

## GMT: JUSWAN TJOE

|          | INDONESIA |
|----------|-----------|
| LOCATION |           |

GMT CA 7

|                             |                  | Clubs     |                       |                  |                             |                    | Members                             |                    |                  |
|-----------------------------|------------------|-----------|-----------------------|------------------|-----------------------------|--------------------|-------------------------------------|--------------------|------------------|
| RESULTS FOR 2015-2016       |                  |           | RESULTS FOR 2015-2016 |                  |                             |                    |                                     |                    |                  |
| QUARTER                     | NEW CLUB<br>GOAL | NEW CLUBS | DROPPED<br>CLUBS      | NET<br>GAIN/LOSS | QUARTER                     | NEW MEMBER<br>GOAL | CHARTER AND<br>NEW MEMBERS<br>ADDED | DROPPED<br>MEMBERS | NET<br>GAIN/LOSS |
| JULY/AUG/SEPT               | 2                | 3         | 0                     | 3                | JULY/AUG/SEPT               | 165                | 185                                 | 47                 | 138              |
| OCT/NOV/DEC                 | 1                | 3         | 0<br>0                | 3<br>2           | OCT/NOV/DEC                 | 45<br>115          | 213<br>78                           | 116<br>25          | 97<br>53         |
| JAN/FEB/MAR<br>APR/MAY/JUNE | 0                | 1         | 0                     | 1                | JAN/FEB/MAR<br>APR/MAY/JUNE | 25                 | 143                                 | 62                 | 81               |